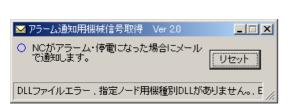

### **Mail Delivery System**

The system acquires the signals of the NC machine, and transfers information by e-mail to a mobile phone. It is possible to transfer to each person in charge. 了 送信口 アラーム通知接続設定 ールサーバー sr ダイヤルアップ接続 菱出人 al C LAN接続 宛先 ▽ 通知時間指定 CC BCC ○ 自動アラーム通知をしない 件名 カージ本な ダイアルアップ ダイアル切断 送信実行 送信日時 No.1 machine stop alarm Mail Delivery

#### [Features]

- E-mail notification of the stopped state by mechanical alarm
- •E-mail notification of the machine stop by power outages, etc
- •E-mail notification of the normal termination